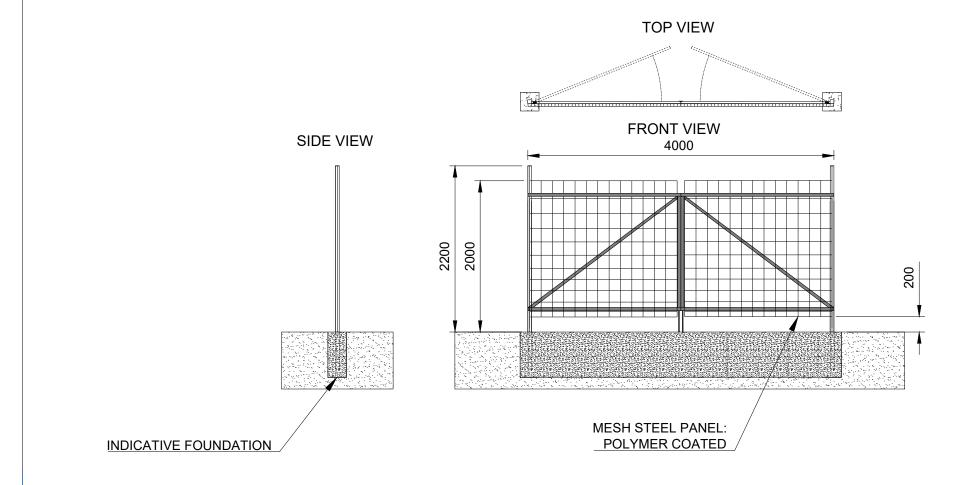

SIDE VIEW

## DETAIL B | GATE M 1:50@A3

## Not

1. All dimensions to be confirmed on site prior to installation.

only

Proposal

- 2. All dimensions are indicative only and in mm unless otherwise specified.
- Distances that needs to be site specific and decided by subcontractor.

Project: Twitch Hill

Location: Cheswell Grange,

Newport, Telford, TF10 9AE,

UK

52°44'43.15"N 2°25'34.10"W

Title: Fence & Gate Section Details

Drawn: DETRA / MG Checked: BP

Scale: As Shown@A3 Date: 22/12/21